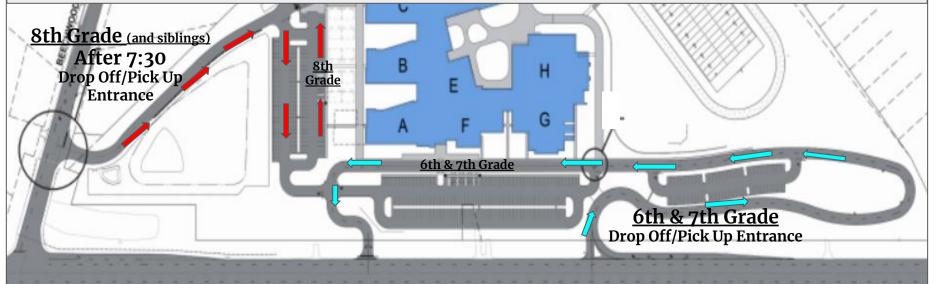

## **ARRIVAL**

-BEFORE 7:30 AM, all students drop off at the front entrance using Highway 378 and report directly to the BMS Cafe.

## -AFTER 7:30 AM

<u>-6th & 7th graders</u> continue drop off in the <u>front carline</u> using Highway 378 and report DIRECTLY to 1st Core class hallway. <u>-8th graders & siblings</u> drop off in the <u>side carline</u> using Beechwoods Drive and report DIRECTLY to 1st Core class hallway.

## DISMISSAL (3:15 PM)\*

-<u>6th & 7th graders</u> will be picked up in the <u>front carline</u> using Highway 378.

-<u>All 8th graders & siblings</u> will be picked up in the <u>side carline</u> using Beechwoods Drive.